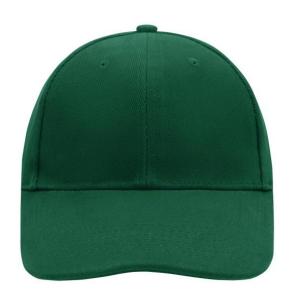

# Classic cap with laminated front panels

6 embroidered ventilation holes 8 stitching lines on the peak Padded satin sweatband Clip fastener with silver buckle and embroidered eyelet Super heavy brushed cotton

# 6 Panel

Division of cap into 6 segments. Advantage: One of the most popular cap shapes in Europe

Stand: 03.06.2024 - 17:21:45