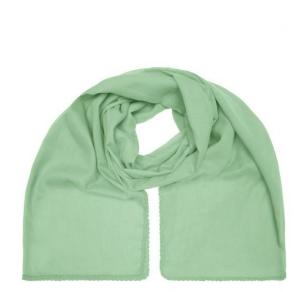

## Fashionable scarf with decorative border along the edge

Effective look

Soft and pleasant to wear Measurements: 170 x 70 cm

**Fabric:** Outer fabric (50 g/m²): 100% cotton

Country of origin: Volksrepublik China