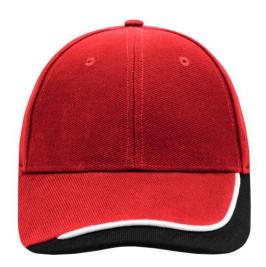

## 6 panel cap with special three-coloured sandwich

6 embroidered ventilation holes Laminated front panels Padded satin sweatband

Clip fastener with buckle in mat silver and embroidered eyelet Super heavy brushed cotton

## 6 Panel

Division of cap into 6 segments. Advantage: One of the most popular cap shapes in Europe

Stand: 04.06.2024 - 12:18:15