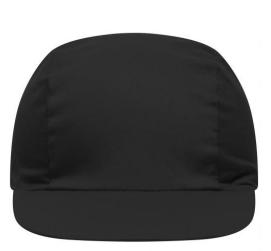

## Promo cap with vertical panel and elastic band

Low-profile Cotton sweatband

Fabric:

Outer fabric (165 g/m<sup>2</sup>): 100% cotton

Volksrepublik China

Country of origin:

Customs tariff number:

65050030

## 3 Panel

Division of cap into 3 segments. Advantage: A large advertising space without annoying seams on front- and side-panels