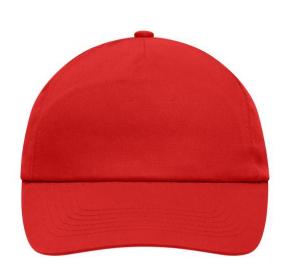

## Promo cap with flap-lamination in front panel

4 embroidered ventilation holes 6 stitching lines on the peak Cotton sweatband Hook and loop fastener

**Fabric:** Outer fabric (165 g/m²): 100%

cotton

Country of origin: Volksrepublik China

## 5 Panel Cap

Division of cap into 5 segments. Advantage: A large advertising space without annoying seams on front panels

Stand: 01.06.2024 - 03:42:37