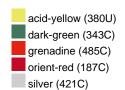

### Available colours

|                            | one size |
|----------------------------|----------|
| Weight in g                | 73 g     |
| VPE                        | 5/250    |
| (Pcs. per inner packaging  |          |
| / pcs. per outer packaging |          |