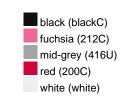

### Available colours

|                            | one size |
|----------------------------|----------|
| Weight in g                | 73 g     |
| VPE                        | 5/250    |
| (Pcs. per inner packaging  |          |
| / pcs. per outer packaging |          |