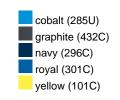

### Available colours

|                            | one size |
|----------------------------|----------|
| Weight in g                | 73 g     |
| VPE                        | 5/250    |
| (Pcs. per inner packaging  |          |
| / pcs. per outer packaging |          |