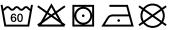

# **MB441 Guest Towel**





## Guest towel in fashionable design

Pleasantly soft cotton terry, combed ring-spun organic-cotton Optimum absorbency Selection of fashionable, bright colours 30 x 50 cm

Fabric: Outer fabric (420 g/m²): 100%

cotton

Türkiye Country of origin:

Customs tariff number: 63026000

# Care instructions:









### Available colours

|                            | one size |
|----------------------------|----------|
| Weight in g                | 73 g     |
| VPE                        | 5/250    |
| (Pcs. per inner packaging  |          |
| / pcs. per outer packaging |          |

| Measurements in cm | one size |
|--------------------|----------|
| Length             | 50,00 cm |
| Width              | 30,00 cm |
| Distance between   | 5,00 cm  |
| border and edge    |          |
| Distance between   | 3,00 cm  |
| border and edge    |          |

## Available colours









OEKO-TEX® Standard 100 Spa
OEKO-Tex® CONFIDENCE IN TEXTILES STANDARD 100 18.0.57944 HOHENSTEIN HTTI Tested for harmful substances. www.oeko-tex.com/standard100

Stand: 03.06.2024 - 09:05:38