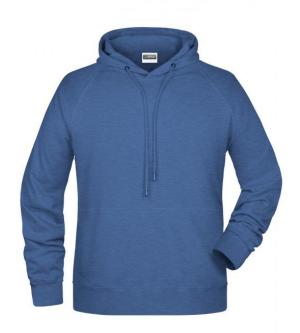

# Hooded sweatshirt with raglan sleeves

High-quality sweat fabric with roughened inside 85% combed ring-spun organic cotton Two-layer hood with drawcord Lateral dividing seams at the front, kangaroo pocket Cuffs with elastane Tear off!®-label 8023: lightly waisted

**Fabric:** Outer fabric (300 g/m²): 85%

cotton, 15% polyester

Country of origin: Pakistan

Customs tariff number: 61102091

Care instructions:

Partner article:

Ladies' Hoody Art-Nr.: 8023