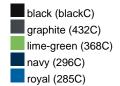

### Available colours

|                            | one size |
|----------------------------|----------|
| Weight in g                | 71 g     |
| VPE                        | 25/250   |
| (Pcs. per inner packaging  |          |
| / pcs. per outer packaging |          |

# Available colours

OEKO-TEX® Standard 100 Spa
OEKO-Tex® CONFIDENCE IN TEXTILES STANDARD 100 18.0.57944 HOHENSTEIN HTTI Tested for harmful substances. www.oeko-tex.com/standard100

Stand: 03.06.2024 - 07:53:36