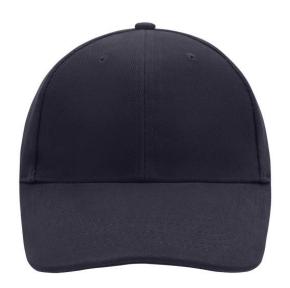

# Classic 6 panel cap with close-fitting front panels

6 embroidered ventilation holes 6 stitching lines on the peak Padded satin sweatband Clip fastener with brass buckle and embroidered eyelet Super heavy brushed cotton

### 6 Panel

Division of cap into 6 segments. Advantage: One of the most popular cap shapes in Europe

Stand: 01.06.2024 - 08:02:56