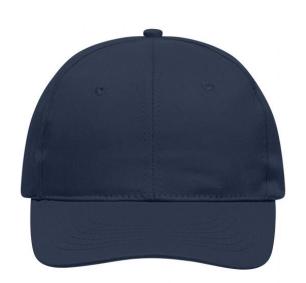

# Classic promo cap with laminated front panels

6 embroidered ventilation holes 6 stitching lines on the peak Cotton sweatband Hook and loop fastener

**Fabric:** Outer fabric: 100% cotton

Country of origin: Volksrepublik China

## 6 Panel

Division of cap into 6 segments. Advantage: One of the most popular cap shapes in Europe

Stand: 05.06.2024 - 11:52:27