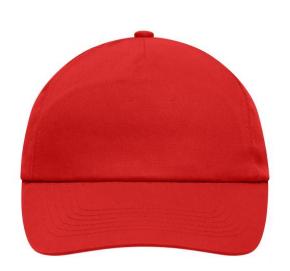

## Promo cap with flap-lamination in front panel

4 embroidered ventilation holes 6 stitching lines on the peak Cotton sweatband Hook and loop fastener

**Fabric:** Outer fabric (165 g/m²): 100%

cotton

Country of origin: Volksrepublik China

## 5 Panel Cap

Division of cap into 5 segments. Advantage: A large advertising space without annoying seams on front panels

Stand: 06.06.2024 - 02:49:45