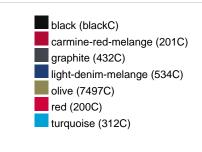

|
| VPE                        | 1/30  | 1/30  | 1/30  | 1/30  | 1/30  | 1/30  | 1/30  |
| (Pcs. per inner packaging  |       |       |       |       |       |       |       |
| / pcs. per outer packaging |       |       |       |       |       |       |       |

| Measurements in cm   | xs       | S        | М        | L        | XL       | XXL      | 3XL      |
|----------------------|----------|----------|----------|----------|----------|----------|----------|
| 1/2 chest            | 48,00 cm | 51,00 cm | 54,00 cm | 57,00 cm | 60,00 cm | 63,00 cm | 66,00 cm |
| length from shoulder | 62,00 cm | 64,00 cm | 66,00 cm | 68,00 cm | 70,00 cm | 71,00 cm | 72,00 cm |
| sleeve length        | 71,00 cm | 71,50 cm | 72,00 cm | 72,50 cm | 73,00 cm | 73,50 cm | 74,00 cm |

# Available colours









# OEKO-TEX® Standard 100

OEKO-Tex® CONFIDENCE IN TEXTILES STANDARD 100 15.0.70467 HOHENSTEIN HTTI Tested for harmful substances. www.oeko-tex.com/standard100



## OCS Standard blended 85%

When manufacturing garments of myrtle beach and JAMES & NICHOLSON, the Organic Content Standard is a standard for verifying and tracking the exact content of organically grown materials in a final product. Among other things, the superordinate 'Content Claim Standard' defines with OCS the traceability of merchandise as well as the transparency within the production chain.



### Tear off!® Label

Our Tear off!® Label enables us to easily changethe neck label of T-shirts. We use a special transfer-technique for relabelling your T-shirts.

Stand: 28.05.2024 - 22:35:05