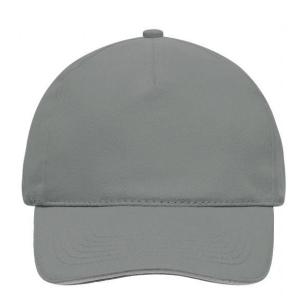

### 5 panel cap with contrasting sandwich

4 embroidered ventilation holes 6 stitching lines on the peak Laminated front panel Padded satin sweatband Hook and loop fastener Heavy brushed cotton

Fabric: Outer fabric (260 g/m²): 100%