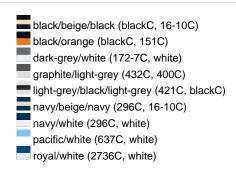

### Sandwich cap in a multitude of colour combinations

6 embroidered ventilation holes 6 decorative stitching lines on the peak Front panels laminated Lined satin sweatband Clip fastener with brass buckle and embroidered eyelet

Super heavy brushed cotton

**Fabric:** Outer fabric (350 g/m²): 100%

cotton

Country of origin: Volksrepublik China

Customs tariff number: 65050030

### Care instructions:



## Available colours

|                            | one size |
|----------------------------|----------|
| Weight in g                | 84 g     |
| VPE                        | 24/144   |
| (Pcs. per inner packaging  |          |
| / pcs. per outer packaging |          |

### Available colours









# **OEKO-TEX® Stoff**

The fabric of this article has been tested for harmful substances and certified acc. to STANDARD 100 by OEKO-TEX®



# 6 Panel

Division of cap into 6 segments. Advantage: One of the most popular cap shapes in Europe

Stand: 20.06.2024 - 23:38:36