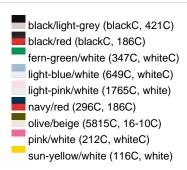

### Sandwich cap in a multitude of colour combinations

6 embroidered ventilation holes 6 decorative stitching lines on the peak Front panels laminated Lined satin sweatband Clip fastener with brass buckle and embroidered eyelet

Super heavy brushed cotton

**Fabric:** Outer fabric (350 g/m²): 100%

cotton

Country of origin: Volksrepublik China

Customs tariff number: 65050030

### Care instructions:



## Available colours

|                            | one size |
|----------------------------|----------|
| Weight in g                | 84 g     |
| VPE                        | 24/144   |
| (Pcs. per inner packaging  |          |
| / pcs. per outer packaging |          |

### Available colours









# **OEKO-TEX® Stoff**

The fabric of this article has been tested for harmful substances and certified acc. to STANDARD 100 by OEKO-TEX®



# 6 Panel

Division of cap into 6 segments. Advantage: One of the most popular cap shapes in Europe

Stand: 20.06.2024 - 23:38:36