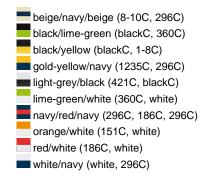

### Sandwich cap in a multitude of colour combinations

6 embroidered ventilation holes 6 decorative stitching lines on the peak Front panels laminated Lined satin sweatband Clip fastener with brass buckle and embroidered eyelet

Super heavy brushed cotton

**Fabric:** Outer fabric (350 g/m²): 100%

cotton

Country of origin: Volksrepublik China

Customs tariff number: 65050030

### Care instructions:



## Available colours

|                            | one size |
|----------------------------|----------|
| Weight in g                | 84 g     |
| VPE                        | 24/144   |
| (Pcs. per inner packaging  |          |
| / pcs. per outer packaging |          |

### Available colours









# **OEKO-TEX® Stoff**

The fabric of this article has been tested for harmful substances and certified acc. to STANDARD 100 by OEKO-TEX®



# 6 Panel

Division of cap into 6 segments. Advantage: One of the most popular cap shapes in Europe

Stand: 20.06.2024 - 23:38:36