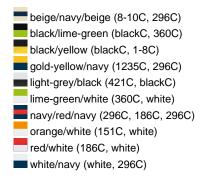

### Sandwich cap in a multitude of colour combinations

6 embroidered ventilation holes 6 decorative stitching lines on the peak Front panels laminated Lined satin sweatband Clip fastener with brass buckle and embroidered eyelet Super heavy brushed cotton

Fabric: Outer fabric (350 g/m²): 100%

cotton

Country of origin: Volksrepublik China

Customs tariff number: 65050030

### Care instructions:



## Available colours

|                            | one size |
|----------------------------|----------|
| Weight in g                | 84 g     |
| VPE                        | 24/144   |
| (Pcs. per inner packaging  |          |
| / pcs. per outer packaging |          |

### Available colours









# **OEKO-TEX® Stoff**

The fabric of this article has been tested for harmful substances and certified acc. to STANDARD 100 by OEKO-TEX®



# 6 Panel

Division of cap into 6 segments. Advantage: One of the most popular cap shapes in Europe

Stand: 21.06.2024 - 05:20:35