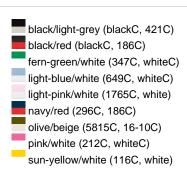

### Sandwich cap in a multitude of colour combinations

6 embroidered ventilation holes 6 decorative stitching lines on the peak Front panels laminated Lined satin sweatband Clip fastener with brass buckle and embroidered eyelet Super heavy brushed cotton

Fabric: Outer fabric (350 g/m²): 100%

cotton

Country of origin: Volksrepublik China

Customs tariff number: 65050030

### Care instructions:



## Available colours

|                            | one size |
|----------------------------|----------|
| Weight in g                | 84 g     |
| VPE                        | 24/144   |
| (Pcs. per inner packaging  |          |
| / pcs. per outer packaging |          |

### Available colours









# **OEKO-TEX® Stoff**

The fabric of this article has been tested for harmful substances and certified acc. to STANDARD 100 by OEKO-TEX®



# 6 Panel

Division of cap into 6 segments. Advantage: One of the most popular cap shapes in Europe

Stand: 21.06.2024 - 05:20:35