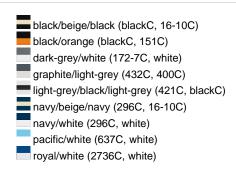

### Sandwich cap in a multitude of colour combinations

6 embroidered ventilation holes 6 decorative stitching lines on the peak Front panels laminated Lined satin sweatband Clip fastener with brass buckle and embroidered eyelet Super heavy brushed cotton

Fabric: Outer fabric (350 g/m²): 100%

cotton

Country of origin: Volksrepublik China

Customs tariff number: 65050030

### Care instructions:



## Available colours

|                            | one size |
|----------------------------|----------|
| Weight in g                | 84 g     |
| VPE                        | 24/144   |
| (Pcs. per inner packaging  |          |
| / pcs. per outer packaging |          |

### Available colours









# **OEKO-TEX® Stoff**

The fabric of this article has been tested for harmful substances and certified acc. to STANDARD 100 by OEKO-TEX®



# 6 Panel

Division of cap into 6 segments. Advantage: One of the most popular cap shapes in Europe

Stand: 21.06.2024 - 05:20:35