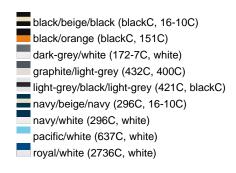

### Sandwich cap in a multitude of colour combinations

6 embroidered ventilation holes 6 decorative stitching lines on the peak Front panels laminated Lined satin sweatband Clip fastener with brass buckle and embroidered eyelet Super heavy brushed cotton

Fabric: Outer fabric (350 g/m²): 100%

cotton

Country of origin: Volksrepublik China

Customs tariff number: 65050030

### Care instructions:



## Available colours

|                            | one size |
|----------------------------|----------|
| Weight in g                | 84 g     |
| VPE                        | 24/144   |
| (Pcs. per inner packaging  |          |
| / pcs. per outer packaging |          |

### Available colours









# **OEKO-TEX® Stoff**

The fabric of this article has been tested for harmful substances and certified acc. to STANDARD 100 by OEKO-



# 6 Panel

Division of cap into 6 segments. Advantage: One of the most popular cap shapes in Europe

Stand: 21.06.2024 - 05:52:20