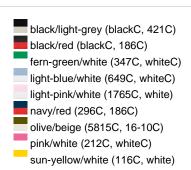

### Sandwich cap in a multitude of colour combinations

6 embroidered ventilation holes 6 decorative stitching lines on the peak Front panels laminated Lined satin sweatband Clip fastener with brass buckle and embroidered eyelet Super heavy brushed cotton

Fabric: Outer fabric (350 g/m²): 100%

cotton

Country of origin: Volksrepublik China

Customs tariff number: 65050030

### Care instructions:



## Available colours

|                            | one size |
|----------------------------|----------|
| Weight in g                | 84 g     |
| VPE                        | 24/144   |
| (Pcs. per inner packaging  |          |
| / pcs. per outer packaging |          |

### Available colours









# **OEKO-TEX® Stoff**

The fabric of this article has been tested for harmful substances and certified acc. to STANDARD 100 by OEKO-



# 6 Panel

Division of cap into 6 segments. Advantage: One of the most popular cap shapes in Europe

Stand: 21.06.2024 - 05:52:20