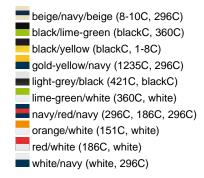

### Sandwich cap in a multitude of colour combinations

6 embroidered ventilation holes 6 decorative stitching lines on the peak Front panels laminated Lined satin sweatband Clip fastener with brass buckle and embroidered eyelet Super heavy brushed cotton

Fabric: Outer fabric (350 g/m²): 100%

cotton

Country of origin: Volksrepublik China

Customs tariff number: 65050030

### Care instructions:



## Available colours

|                            | one size |
|----------------------------|----------|
| Weight in g                | 84 g     |
| VPE                        | 24/144   |
| (Pcs. per inner packaging  |          |
| / pcs. per outer packaging |          |

### Available colours









# **OEKO-TEX® Stoff**

The fabric of this article has been tested for harmful substances and certified acc. to STANDARD 100 by OEKO-



# 6 Panel

Division of cap into 6 segments. Advantage: One of the most popular cap shapes in Europe

Stand: 21.06.2024 - 05:52:20