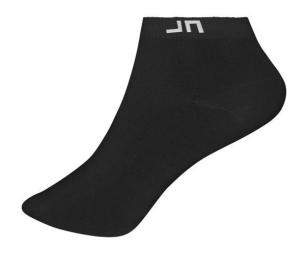

# Function & comfortable sneaker socks

Breathable and moisture control Hand linked seam over toes for extra comfort Ergonomically right/left design

Fabric: Outer fabric: 40% polyester, 40%

cotton, 17% polyamide, 3%

elastane

Country of origin: Volksrepublik China

**Customs tariff number:** 61159699

Care instructions: