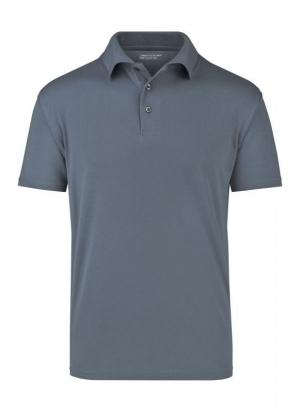

## Polo Shirt made of highly-functional CoolDry®

Double-knitted, structured jersey

Inside made of polyester-five-channel fibre, outside made of cotton Comfortable to wear, breathable and quick-drying Neck tape, twin needle stitching on shoulders, neckline and armlines

## CoolDry®

Due to the CoolDry® treating moisture is transported to the outside and creates a comfortable feeling. The textiles dry quickly, are breathable and ideal for all activities.

Stand: 03.06.2024 - 14:31:52