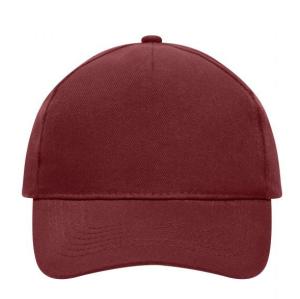

### Classic cap

4 embroidered ventilation holes 6 stitching lines on the peak Laminated front panel Padded satin sweatband Hook and loop fastener Heavy brushed cotton

Fabric: Outer fabric (260 g/m²): 100%

## 5 Panel Cap

Division of cap into 5 segments. Advantage: A large advertising space without annoying seams on front panels

Stand: 30.05.2024 - 18:56:59