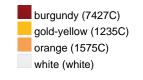

### Available colours

|                            | one size |
|----------------------------|----------|
| Weight in g                | 64 g     |
| VPE                        | 50/200   |
| (Pcs. per inner packaging  |          |
| / pcs. per outer packaging |          |

# Available colours