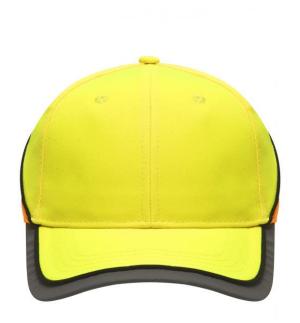

### Functional 6 panel cap in loud neon colours

2 embroidered ventilation holes 4 stitching lines on the peak Contrasting piping around the cap Laminated front panels Padded satin sweat band

Reflective hook and loop fastener and border around the peak (without protective function/no PPE)

**Fabric:** Outer fabric: 100% polyamide

Country of origin: Volksrepublik China

Customs tariff number: 65050030

## Available colours

neon-orange/neon-yellow (1505C, 809C) neon-yellow/neon-orange (809C, 804C)