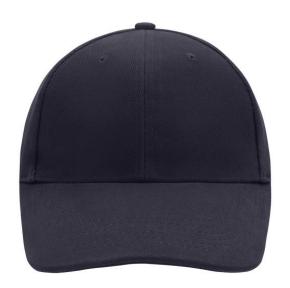

# Classic 6 panel cap with close-fitting front panels

6 embroidered ventilation holes 6 stitching lines on the peak Padded satin sweatband Clip fastener with brass buckle and embroidered eyelet Super heavy brushed cotton

### 6 Panel

Division of cap into 6 segments. Advantage: One of the most popular cap shapes in Europe

Stand: 04.06.2024 - 07:18:21