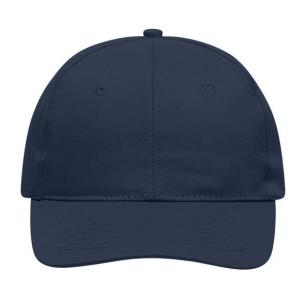

# Classic promo cap with laminated front panels

6 embroidered ventilation holes 6 stitching lines on the peak Cotton sweatband Hook and loop fastener

**Fabric:** Outer fabric: 100% cotton

Country of origin: Volksrepublik China

# Features

## 6 Panel

Division of cap into 6 segments. Advantage: One of the most popular cap shapes in Europe

Stand: 04.06.2024 - 09:56:01