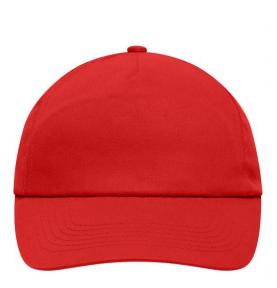

## Promo cap with flap-lamination in front panel

4 embroidered ventilation holes 6 stitching lines on the peak Cotton sweatband Hook and loop fastener

Fabric:

Country of origin:

Outer fabric (165 g/m<sup>2</sup>): 100% cotton

Available colours

black (blackC) white (white)

navy (296C)

signal-red (199C)

Caps to print on Caps with this label are ideal for printing and embroidering. The construction of the caps leaves a lot of space so the cap is easy to decorate, with the logo presented to perfection.

5 Panel Cap Division of cap into 5 segments. Advantage: A large advertising space without annoying seams on front panels

Stand: 01.06.2024 - 01:34:30