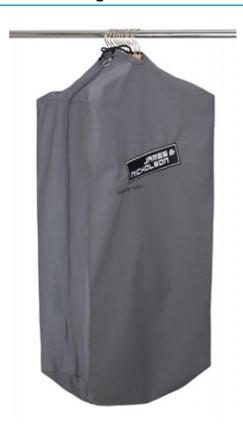

## Durable garment bag with high-quality embroidered James & Nicholson logo

Suitable for 8-12 clothes hangers Long zip fastener to close Additional cord made of cotton/polyester Measurements: 90 cm long, 50 cm wide, 30 cm deep

Available colours

dark-grey (7538C)

Stand: 02.06.2024 - 16:23:30