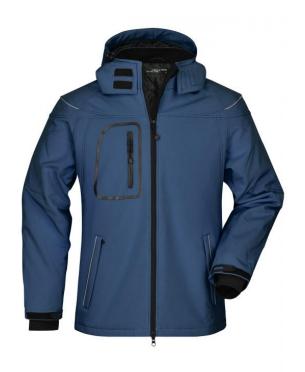

## Fashionable winter softshell jacket

3-layer functional fabric with TPU membrane

Wind- and water-proof (5,000 mm water column), breathable and permeable to vapour

Non-taped seams

Detachable, padded and lined hood, warming fleece collar Zip under the sleeves for additional ventilation, full-length storm flap Fashionable reflective piping on shoulders and front pockets

2 front pockets, 1 breast pocket, breast and mobile phone pocket on the inside

2-way zip

Elastic cord with stoppers on waistband and hood

Zip for decoration at the back

JN1001: Lightly waisted

Outer fabric (330 g/m²): 95% Fabric:

polyester, 5% elastane Lining: 100% polyester Padding: 100% polyester

Country of origin: Volksrepublik China

**Customs tariff number:** 62024090

Care instructions:

### Partner article:

Ladies' Winter Softshell Jacket

Art-Nr.: JN1001