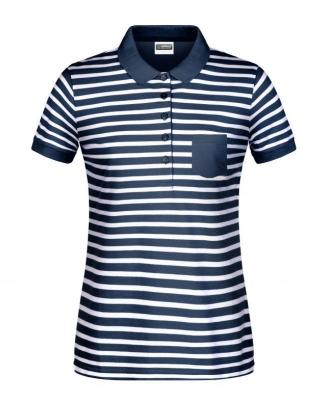

# Polo shirt in maritime look with breast pocket

Fine piqué quality made of 100% combed ring-spun organic cotton Knitted polo collar, Sleeve cuffs, breast pocket, buttons and buttonplacket on the inside in contrasting colour

Side slits

8029: waisted form, 5 buttons

8030: 3 buttons Tear off®-label

Fabric: Outer fabric (180 g/m²): 100%

cotton

Country of origin: Bangladesch

Customs tariff number: 61061000

Care instructions: