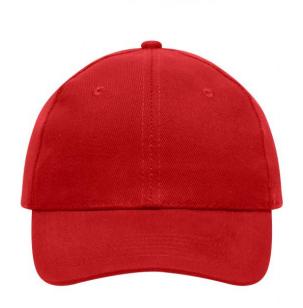

## 6 panel cap

6 embroidered ventilation holes 6 stitching lines on the peak Laminated front panels Padded satin sweatband Hook and loop fastener Heavy brushed cotton

**Fabric:** Outer fabric (260 g/m²): 100%

## 6 Panel

Division of cap into 6 segments. Advantage: One of the most popular cap shapes in Europe

Stand: 01.06.2024 - 13:03:28