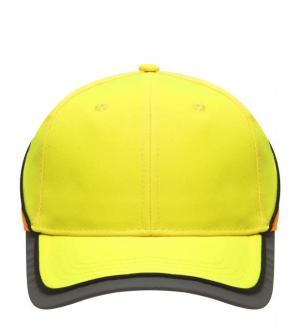

# Functional 6 panel cap in loud neon colours

2 embroidered ventilation holes 4 stitching lines on the peak Contrasting piping around the cap Laminated front panels Padded satin sweat band

Reflective hook and loop fastener and border around the peak (without protective function/no PPE)

**Fabric:** Outer fabric: 100% polyamide

Country of origin: Volksrepublik China

Customs tariff number: 65050030

# Available colours

neon-orange/neon-yellow (1505C, 809C) neon-yellow

neon-yellow/neon-orange (809C, 804C)