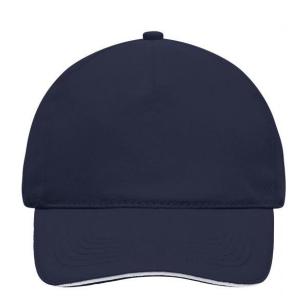

### 5 panel cap with contrasting sandwich

4 embroidered ventilation holes 6 stitching lines on the peak Laminated front panel Padded satin sweatband Hook and loop fastener Heavy brushed cotton

Fabric: Outer fabric (260 g/m²): 100%

## 5 Panel Cap

Division of cap into 5 segments. Advantage: A large advertising space without annoying seams on front panels

Stand: 31.05.2024 - 13:56:12