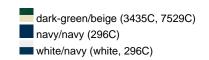

### Trendy children's hat made of smooth cotton

Piping on brim partly in contrasting colour 4 metal eyelets 8 stitching lines on the brim Padded satin sweatband Size: 54 cm/from the age of 4 Matching hat for adults see ref. MB012

Heavy brushed cotton

Fabric: Outer fabric (260 g/m²): 100%

cotton

Country of origin: Volksrepublik China

Customs tariff number: 65050090

#### Care instructions:



#### Partner article:



Fisherman Piping Hat Art-Nr.: MB012

### Available colours

|                            | one size |
|----------------------------|----------|
| Weight in g                | 54 g     |
| VPE                        | 50/200   |
| (Pcs. per inner packaging  |          |
| / pcs. per outer packaging |          |

## Available colours









### **OEKO-TEX® Stoff**

The fabric of this article has been tested for harmful substances and certified acc. to STANDARD 100 by OEKO-TEX®



# Caps to print on

Caps with this label are ideal for printing and embroidering. The construction of the caps leaves a lot of space so the cap is easy to decorate, with the logo presented to perfection.



# 5 Panel Cap

Division of cap into 5 segments. Advantage: A large advertising space without annoying seams on front panels

Stand: 29.05.2024 - 00:44:33