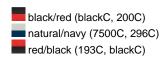

### Trendy children's hat made of smooth cotton

Piping on brim partly in contrasting colour 4 metal eyelets 8 stitching lines on the brim Padded satin sweatband Size: 54 cm/from the age of 4 Matching hat for adults see ref. MB012

Heavy brushed cotton

Fabric: Outer fabric (260 g/m²): 100%

cotton

Country of origin: Volksrepublik China

Customs tariff number: 65050090

#### Care instructions:



#### Partner article:



Fisherman Piping Hat Art-Nr.: MB012

### Available colours

|                            | one size |
|----------------------------|----------|
| Weight in g                | 54 g     |
| VPE                        | 50/200   |
| (Pcs. per inner packaging  |          |
| / pcs. per outer packaging |          |

## Available colours









### **OEKO-TEX® Stoff**

The fabric of this article has been tested for harmful substances and certified acc. to STANDARD 100 by OEKO-TEX®



# Caps to print on

Caps with this label are ideal for printing and embroidering. The construction of the caps leaves a lot of space so the cap is easy to decorate, with the logo presented to perfection.



# 5 Panel Cap

Division of cap into 5 segments. Advantage: A large advertising space without annoying seams on front panels

Stand: 29.05.2024 - 00:44:33