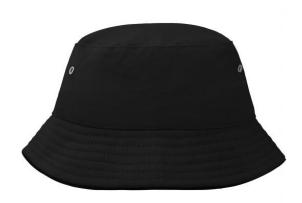

### Trendy children's hat made of smooth cotton

Piping on brim partly in contrasting colour 4 metal eyelets 8 stitching lines on the brim Padded satin sweatband Size: 54 cm/from the age of 4 Matching hat for adults see ref. MB012

Heavy brushed cotton

Fabric: Outer fabric (260 g/m²): 100%

cotton

Country of origin: Volksrepublik China

Customs tariff number: 65050090

#### Care instructions:



#### Partner article:



Fisherman Piping Hat Art-Nr.: MB012

### Available colours

|                            | one size |
|----------------------------|----------|
| Weight in g                | 54 g     |
| VPE                        | 50/200   |
| (Pcs. per inner packaging  |          |
| / pcs. per outer packaging |          |

## Available colours









### **OEKO-TEX® Stoff**

The