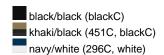

### Trendy children's hat made of smooth cotton

Piping on brim partly in contrasting colour 4 metal eyelets 8 stitching lines on the brim Padded satin sweatband Size: 54 cm/from the age of 4 Matching hat for adults see ref. MB012

Heavy brushed cotton

Fabric: Outer fabric (260 g/m²): 100%

cotton

Country of origin: Volksrepublik China

Customs tariff number: 65050090

#### Care instructions:



#### Partner article:



Fisherman Piping Hat Art-Nr.: MB012

### Available colours

|                            | one size |
|----------------------------|----------|
| Weight in g                | 54 g     |
| VPE                        | 50/200   |
| (Pcs. per inner packaging  |          |
| / pcs. per outer packaging |          |

## Available colours









### **OEKO-TEX® Stoff**

The fabric of this article has been tested for harmful substances and certified acc. to STANDARD 100 by OEKO-TEX®



# Caps to print on

Caps with this label are ideal for printing and embroidering. The construction of the caps leaves a lot of space so the cap is easy to decorate, with the logo presented to perfection.



# 5 Panel Cap

Division of cap into 5 segments. Advantage: A large advertising space without annoying seams on front panels

Stand: 29.05.2024 - 00:44:33