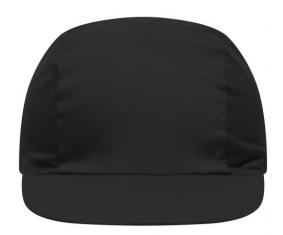

# Promo cap with vertical panel and elastic band

Low-profile Cotton sweatband

**Fabric:** Outer fabric (165 g/m²): 100%

cotton

Country of origin: Volksrepublik China

Customs tariff number: 65050030

#### 3 Panel

Division of cap into 3 segments. Advantage: A large advertising space without annoying seams on front- and side-panels

Stand: 04.06.2024 - 07:49:07