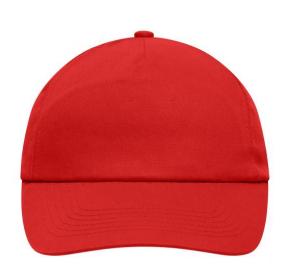

## Promo cap with flap-lamination in front panel

4 embroidered ventilation holes 6 stitching lines on the peak Cotton sweatband Hook and loop fastener

**Fabric:** Outer fabric (165 g/m²): 100%

cotton

Country of origin: Volksrepublik China

## 5 Panel Cap

Division of cap into 5 segments. Advantage: A large advertising space without annoying seams on front panels

Stand: 05.06.2024 - 16:53:54