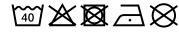

## Durable garment bag with high-quality embroidered James & Nicholson logo

Suitable for 8-12 clothes hangers Long zip fastener to close Additional cord made of cotton/polyester Measurements: 90 cm long, 50 cm wide, 30 cm deep

**Fabric:** Outer fabric: 65% polyester, 35%

cotton

Country of origin: Bangladesch

Customs tariff number: 63053900

## Care instructions:



## Available colours

|                            | one size |
|----------------------------|----------|
| Weight in g                | 494 g    |
| VPE                        | 1/30     |
| (Pcs. per inner packaging  |          |
| / pcs. per outer packaging |          |

Available colours

dark-grey (7538C)

Stand: 05.06.2024 - 18:10:26