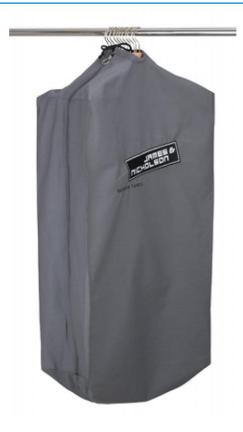

## Durable garment bag with high-quality embroidered James & Nicholson logo

Suitable for 8-12 clothes hangers Long zip fastener to close Additional cord made of cotton/polyester Measurements: 90 cm long, 50 cm wide, 30 cm deep

**Fabric:** Outer fabric: 65% polyester, 35%

cotton

Country of origin: Bangladesch

Customs tariff number: 63053900

Available colours

dark-grey (7538C)

Stand: 05.06.2024 - 18:10:26