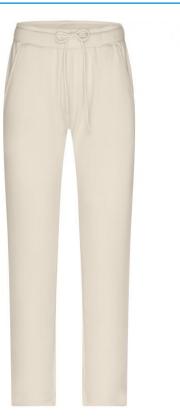

## Trendy sweatpants made of organic cotton

High-quality French Terry 85% combed, ring-spun organic cotton Attached, elastic waistband with cord 2 side pockets, 1 back pocket

Fabric:

Country of origin:

Pakistan

Available colours

graphite (432C)

navy (296C)

vanilla (7499 C)