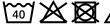

## **MB100 X-Tube Cotton**





Very elastic and shape-retaining jersey Measurements: approx. 25 x 50 cm MADE IN GERMANY

**Fabric:** Outer fabric (145 g/m²): 95%

cotton, 5% elastane

Country of origin: Deutschland

Customs tariff number: 61171000

Care instructions:





## Available colours

|                            | one size |
|----------------------------|----------|
| Weight in g                | 39 g     |
| VPE                        | 10/500   |
| (Pcs. per inner packaging  |          |
| / pcs. per outer packaging |          |

| Measurements in cm | one size |
|--------------------|----------|
| Length             | 50,00 cm |
| Width              | 25,00 cm |

Available colours

black (blackC)

white (white)

Stand: 01.06.2024 - 15:31:27