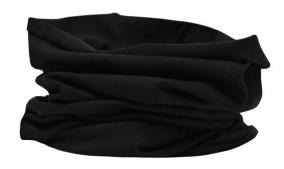

## **MB100 X-Tube Cotton**

Very elastic and shape-retaining jersey Measurements: approx. 25 x 50 cm MADE IN GERMANY

**Fabric:** Outer fabric (145 g/m²): 95%

cotton, 5% elastane

Country of origin: Deutschland

| Measurements in cm | one size |
|--------------------|----------|
| Length             | 50,00 cm |
| Width              | 25,00 cm |

Available colours

black (blackC)

white (white)

Stand: 01.06.2024 - 15:31:27