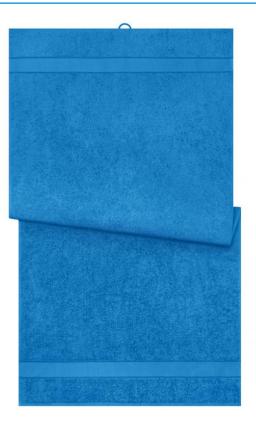

## Bath towel in fashionable design

Pleasantly soft cotton terry, combed ring-spun organic-cotton Optimum absorbency Selection of fashionable, bright colours 70 x 140 cm

Fabric:

Outer fabric (420 g/m<sup>2</sup>): 100% cotton

| Measurements in cm | one size  |
|--------------------|-----------|
| Length             | 140,00 cm |
| Width              | 70,00 cm  |
| Distance between   | 9,00 cm   |
| border and edge    |           |
| Distance between   | 3,80 cm   |
| border and edge    |           |