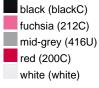

## Available colours

acid-yellow (380U) dark-green (343C) grenadine (485C) orient-red (187C) silver (421C)