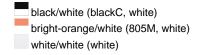

# Available colours

bright-blue/white (3005C, white) bright-yellow/white (809M, white)