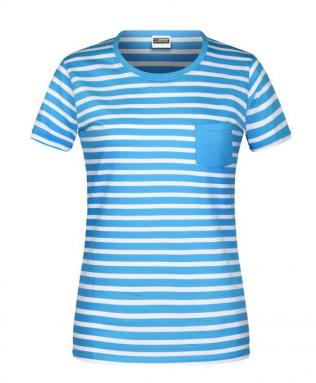

# T-shirt in maritime look with breast pocket

100% combed ring-spun organic cotton, single jersey, round neck

Two-ply rolled hem on sleeves and waistband

Neckband with elastane 8027: lightly waisted Tear off®- label

**Fabric:** Outer fabric (140 g/m²): 100%

cotton

Country of origin: Bangladesch

Customs tariff number: 61091000

Care instructions:

Partner article:

Men's T-Shirt Striped Art-Nr.: 8028