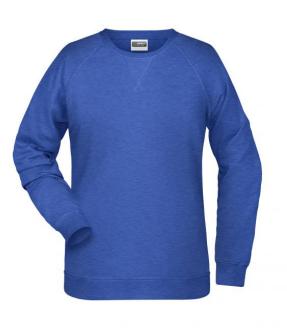

# Classic sweatshirt with raglan sleeves

High-quality French terry, 85% combed ring-spun organic cotton Classic round neck, necktape Collar and cuffs with elastane Collar patch Tear off!-label 8021: lightly waisted

### Features