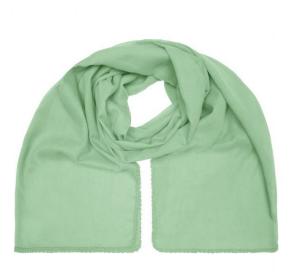

## Fashionable scarf with decorative border along the edge

Effective look Soft and pleasant to wear Measurements: 170 x 70 cm

Fabric:

Outer fabric (50 g/m<sup>2</sup>): 100% cotton

Country of origin:

Customs tariff number:

| Measurements in cm | one size  |
|--------------------|-----------|
| Length             | 170,00 cm |
| Width              | 70,00 cm  |

Available colours

coral (Warm Red U) soft-green (558U)

grey (7537C) soft-pink (2036U)