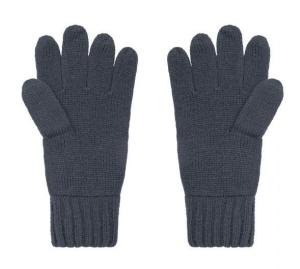

# **MB7980 Melange Gloves Basic**

### Elegant knitted gloves made of melange yarns

Stocking stitch with twin-layer cuffs Cuffs with trendy rib pattern Available as a set with scarf and hat

**Fabric:** Outer fabric: 80% polyacrylic, 20%

polyamide

| Measurements in cm | S/M      | L/XL     |
|--------------------|----------|----------|
| total length       | 25,00 cm | 27,00 cm |
| 1/2 width of hand  | 9,50 cm  | 10,50 cm |
| without thumb      |          |          |