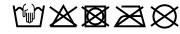

# Classic 6 panel cap

6 embroidered ventilation holes 8 decorative stitching lines on the peak Laminated front panels Padded satin sweatband

Metal buckle in mat silver with press stud and embroidered eyelet Heavy brushed cotton

**Fabric:** Outer fabric (330 g/m²): 100%

cotton

Country of origin: Volksrepublik China

Customs tariff number: 65050030

# Care instructions:



### Available colours

|                            | one size |
|----------------------------|----------|
| Weight in g                | 93 g     |
| VPE                        | 24/144   |
| (Pcs. per inner packaging  |          |
| / pcs. per outer packaging |          |

# Available colours









# **OEKO-TEX® Stoff**

The fabric of this article has been tested for harmful substances and certified acc. to STANDARD 100 by OEKO-TEX®



# 6 Panel

Division of cap into 6 segments. Advantage: One of the most popular cap shapes in Europe

Stand: 20.06.2024 - 22:12:21