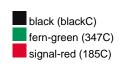

### Available colours

|                            | one size |
|----------------------------|----------|
| Weight in g                | 93 g     |
| VPE                        | 24/144   |
| (Pcs. per inner packaging  |          |
| / pcs. per outer packaging |          |

# Available colours