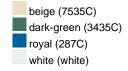

### Available colours

|                            | one size |
|----------------------------|----------|
| Weight in g                | 93 g     |
| VPE                        | 24/144   |
| (Pcs. per inner packaging  |          |
| / pcs. per outer packaging |          |

# Available colours