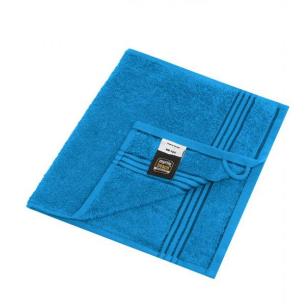

## Guest towel in a lot of colours

Soft cotton terry quality Size: 30 x 50 cm

Fabric: Outer fabric (420 g/m²): 100%

cotton

Country of origin: Türkiye

63026000 **Customs tariff number:** 