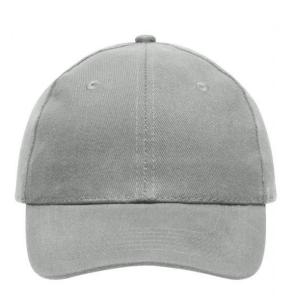

## myrtle beach MB091 6 Panel Cap Heavy Cotton

## 6 panel cap

6 embroidered ventilation holes 6 stitching lines on the peak Laminated front panels Padded satin sweatband Hook and loop fastener Heavy brushed cotton

Fabric:

Country of origin:

Customs tariff number: