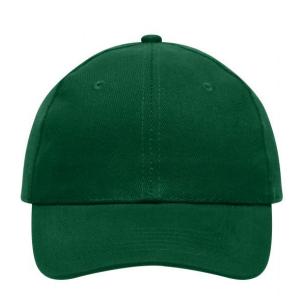

# 6 panel cap

6 embroidered ventilation holes 6 stitching lines on the peak Laminated front panels Padded satin sweatband Hook and loop fastener Heavy brushed cotton

**Fabric:** Outer fabric (260 g/m²): 100%

# 6 Panel

Division of cap into 6 segments. Advantage: One of the most popular cap shapes in Europe

Stand: 21.06.2024 - 01:16:40