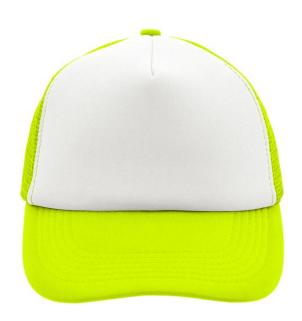

### Trendy 5 panel mesh cap in many colour combinations

6 stitching lines on the peak Fashion sweatband Matching children's cap ref. MB071 Size adjustment by 'click & snap' fastener

Fabric: Outer fabric: 100% polyester

## Available colours

black (blackC) black/neon-pink (blackC, 806C) black/white (blackC, white) dark-grey (424C) gold-yellow (1235C) light-grey/white (400C, white) olive (5825C) red (200C) royal/white (286C, white) white/baby-pink (white, 706C) white/dark-green (white, 554C) white/light-blue (white, 2915C) white/magenta (whiteC, 214C) white/neon-orange (white, 804C) white/pacific (white, 630C) white/sun-yellow (whiteC, 116C)

black/neon-green (blackC, 802C)
black/neon-yellow (blackC, 803C)
burgundy (7427C)
dark-grey/black (424C, blackC)
khaki (468C)
navy (2767C)
olive/white (5825C, white)
red/white (200C, white)
sun-yellow/black (116C, blackC)
white/black (white, blackC)
white/fern-green (whiteC, 347C)
white/light-grey (white, 400C)
white/navy (white, 2767C)
white/neon-pink (white, 806C)
white/red (white, 200C)

black/neon-orange (blackC, 1505C)
black/pacific (blackC, 2925C)
dark-green (343C)
dark-olive (5815C)
light-grey (400C)
neon-pink/white (806C, white)
orange/white (165C, white)
royal (2748C)
white (white)
white/burgundy (white, 490C)
white/graphite (whiteC, 432C)
white/lilac (white, 267C)
white/neon-green (white, 802C)
white/neon-yellow (white, 809C)
white/royal (white, 301C)