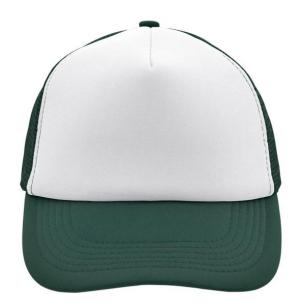

#### Trendy 5 panel mesh cap in many colour combinations

6 stitching lines on the peak Fashion sweatband Matching children's cap ref. MB071 Size adjustment by 'click & snap' fastener

Fabric: Outer fabric: 100% polyester

### Available colours

black (blackC) black/neon-pink (blackC, 806C) black/white (blackC, white) dark-grey (424C) gold-yellow (1235C) light-grey/white (400C, white) olive (5825C) red (200C) royal/white (286C, white) white/baby-pink (white, 706C) white/dark-green (white, 554C) white/light-blue (white, 2915C) white/magenta (whiteC, 214C) white/neon-orange (white, 804C) white/pacific (white, 630C) white/sun-yellow (whiteC, 116C)

black/neon-orange (blackC, 1505C)
black/pacific (blackC, 2925C)
dark-green (343C)
dark-olive (5815C)
light-grey (400C)
neon-pink/white (806C, white)
orange/white (165C, white)
royal (2748C)
white (white)
white/burgundy (white, 490C)
white/graphite (whiteC, 432C)
white/lilac (white, 267C)
white/neon-green (white, 802C)
white/royal (white, 301C)