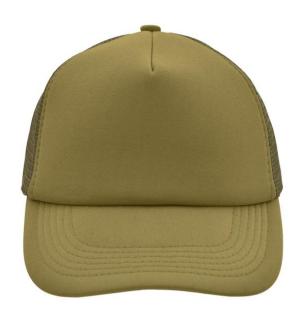

## Trendy 5 panel mesh cap in many colour combinations

6 stitching lines on the peak Fashion sweatband Matching children's cap ref. MB071 Size adjustment by 'click & snap' fastener

**Fabric:** Outer fabric: 100% polyester

#### Available colours

| / tranable coloure         |          |
|----------------------------|----------|
|                            | one size |
| Weight in g                | 53 g     |
| VPE                        | 24/144   |
| (Pcs. per inner packaging  |          |
| / pcs. per outer packaging |          |

## Available colours

black (blackC)
black/neon-pink (blackC, 806C)
black/white (blackC, white)
dark-grey (424C)
gold-yellow (1235C)
light-grey/white (400C, white)
olive (5825C)
red (200C)
royal/white (286C, white)
white/baby-pink (white, 706C)
white/dark-green (white, 554C)
white/light-blue (white, 2915C)
white/magenta (whiteC, 214C)
white/neon-orange (white, 804C)
white/pacific (white, 630C)