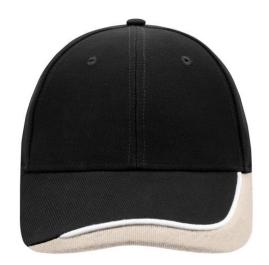

## 6 panel cap with special three-coloured sandwich

6 embroidered ventilation holes Laminated front panels Padded satin sweatband Clip fastener with buckle in mat silver and embroidered eyelet

Super heavy brushed cotton

Outer fabric (350 g/m²): 100% Fabric:

cotton

Country of origin: Volksrepublik China

65050030 **Customs tariff number:** 

## 6 Panel

Division of cap into 6 segments. Advantage: One of the most popular cap shapes in Europe

Stand: 20.06.2024 - 23:56:05